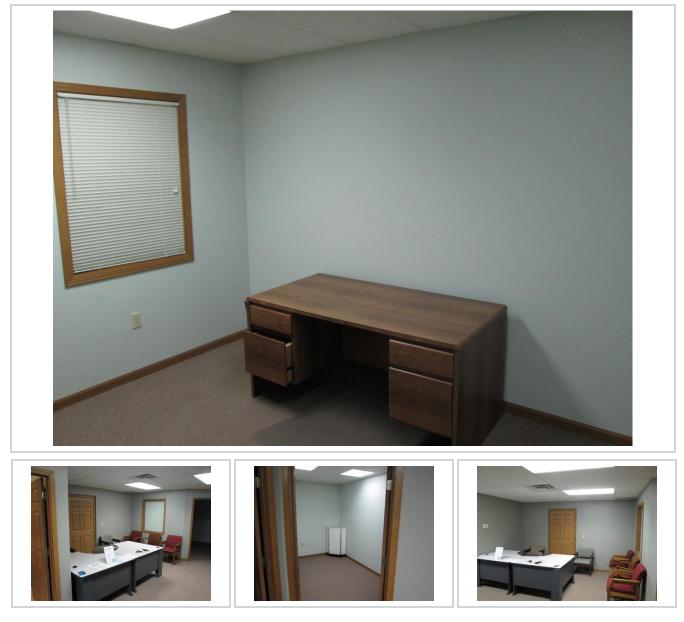

#### Description

Clean Modern office, Below Grade and very private. Several other tenants but this unit has a private entrance, 3 - 5-year lease required. Good Parking, Landlord takes care of all outside maintenance. Very close to Route 57 and located on Route 20, Cleveland Street. Very good value for office space in Elyria.