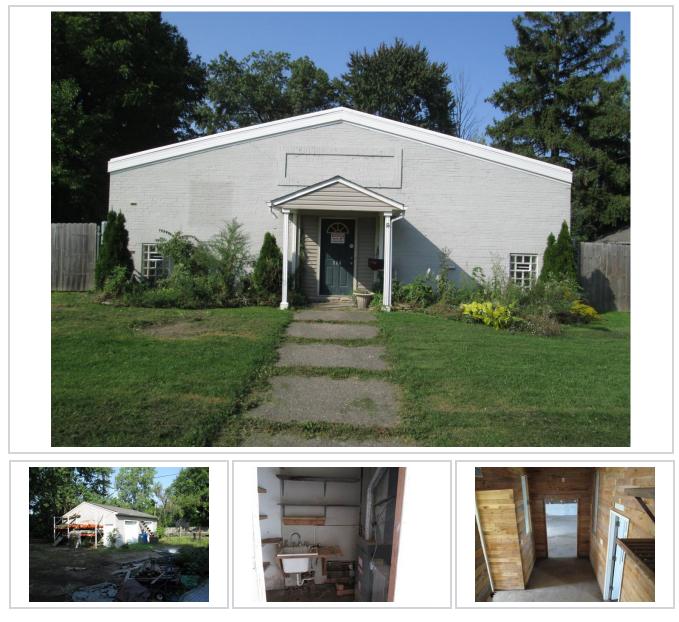

#### Description

Small Flex Space building for light manufacturing or assembly. Good Dry storage, Main Building, and garage. 2-3 year or more, Lease required. Very close to State Route 57 and just off State Route 20. Clean open space for small business or contractor.

# Additional Photos

Information is deemed to be correct but not guaranteed.