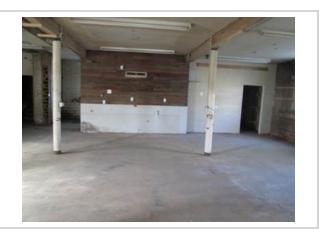

#### Description

Small Flex Space building for light manufacturing or assembly. Good Dry storage, Main Building, and garage. 2-3 year or more, Lease required. Very close to State Route 57 and just off State Route 20. Clean open space for small business or contractor.

# Additional Photos

Information is deemed to be correct but not guaranteed.