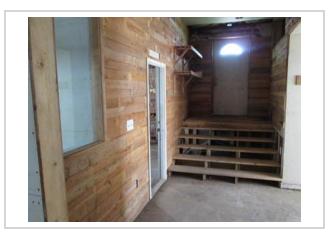

#### Description

Small Flex Space building for light manufacturing or assembly. Good Dry storage, Main Building, and garage. 2-3 year or more, Lease required. Very close to State Route 57 and just off State Route 20. Clean open space for small business or contractor.

# Additional Photos

Information is deemed to be correct but not guaranteed.