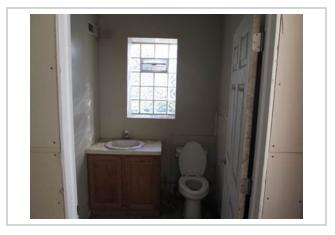

### **Middleburg Heights**

## Elyria, Ohio 44035 - **\$800**

114 Harwood Street, Elyria, 44035



• Type: Commercial • Style: Single Story • Half Bathrooms: 1 • Size: 2320 square feet



Kenneth Weber fairtoall@gmail.com 216-299-2449 www.kenweber.biz

#### Details

#### **Property Summary**

Type: **Commercial** Style: **Single Story** Half Bathrooms: **1** Garage: **Double, Detached** Basement: **No** Size: **2320 square feet** Has Suite: **No** Year Built: **1940** Development Level: **Built** 



#### Description

Small Flex Space building for light manufacturing or assembly. Good Dry storage, Main Building, and garage. 2-3 year or more, Lease required. Very close to State Route 57 and just off State Route 20. Clean open space for small business or contractor.







# Additional Photos



Information is deemed to be correct but not guaranteed.