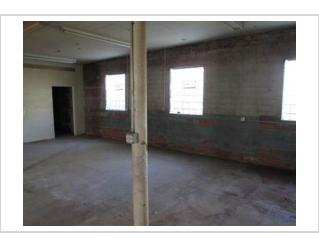

#### Description

Small Flex Space building for light manufacturing or assembly. Good Dry storage, Main Building, and garage. 2-3 year or more, Lease required. Very close to State Route 57 and just off State Route 20. Clean open space for small business or contractor.

# Additional Photos

Information is deemed to be correct but not guaranteed.