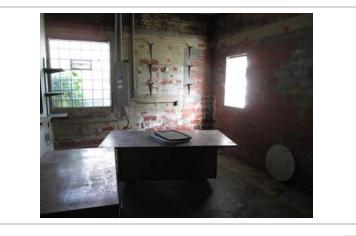

**Middleburg Heights**

## Elyria, Ohio 44035 - **\$800**

114 Harwood Street, Elyria, 44035



• Type: Commercial • Style: Single Story • Half Bathrooms: 1 • Size: 2320 square feet



Kenneth Weber fairtoall@gmail.com 216-299-2449 www.kenweber.biz

#### Details

#### **Property Summary**

Type: **Commercial** Style: **Single Story** Half Bathrooms: **1** Garage: **Double, Detached** Basement: **No** Size: **2320 square feet** Has Suite: **No** Year Built: **1940** Development Level: **Built** 



#### Description

Small Flex Space building for light manufacturing or assembly. Good Dry storage, Main Building, and garage. 2-3 year or more, Lease required. Very close to State Route 57 and just off State Route 20. Clean open space for small business or contractor.







# Additional Photos



Information is deemed to be correct but not guaranteed.