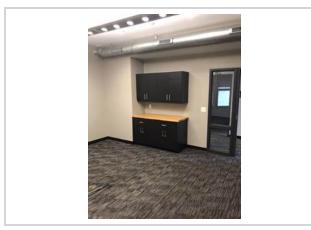

### Description

There is no doubt that this is the finest and most up to date buildout for any office space in Berea that this agent has ever seen. Outstanding finishes, Break Room, Private offices 3, common areas, and new restrooms. Not to mention the 200 sf private OUTSIDE DECK on the rear of the space. This is the dream office space you have been looking for. Absolutely move in ready and get started tomorrow. Seriously the best space in Berea. This is the kind of space you would expect on Rockside Road in a Class A building for 2 times the price we are asking. Front street entrance on the front of the building and rear entrance to the Municipal parking lot off the private Deck. Do not let your clients miss this one, just outstanding.