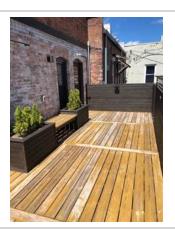

### Description

There is no doubt that this is the finest and most up to date buildout for any office space in Berea that this agent has ever seen. Outstanding finishes, Break Room, Private offices 3, common areas, and new restrooms. Not to mention the 200 sf private OUTSIDE DECK on the rear of the space. This is the dream office space you have been looking for. Absolutely move in ready and get started tomorrow. Seriously the best space in Berea. This is the kind of space you would expect on Rockside Road in a Class A building for 2 times the price we are asking. Front street entrance on the front of the building and rear entrance to the Municipal parking lot off the private Deck. Do not let your clients miss this one, just outstanding.