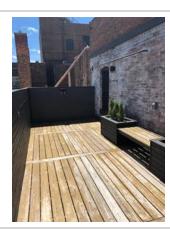

### Description

There is no doubt that this is the finest and most up to date buildout for any office space in Berea that this agent has ever seen. Outstanding finishes, Break Room, Private offices 3, common areas, and new restrooms. Not to mention the 200 sf private OUTSIDE DECK on the rear of the space. This is the dream office space you have been looking for. Absolutely move in ready and get started tomorrow. Seriously the best space in Berea. This is the kind of space you would expect on Rockside Road in a Class A building for 2 times the price we are asking. Front street entrance on the front of the building and rear entrance to the Municipal parking lot off the private Deck. Do not let your clients miss this one, just outstanding.