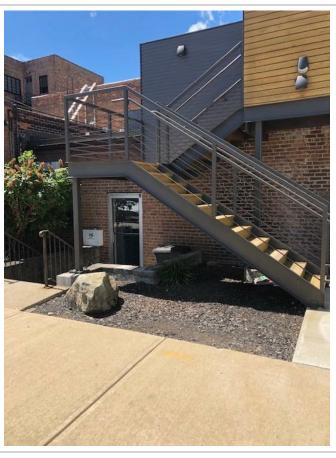

### Description

There is no doubt that this is the finest and most up to date buildout for any office space in Berea that this agent has ever seen. Outstanding finishes, Break Room, Private offices 3, common areas, and new restrooms. Not to mention the 200 sf private OUTSIDE DECK on the rear of the space. This is the dream office space you have been looking for. Absolutely move in ready and get started tomorrow. Seriously the best space in Berea. This is the kind of space you would expect on Rockside Road in a Class A building for 2 times the price we are asking. Front street entrance on the front of the building and rear entrance to the Municipal parking lot off the private Deck. Do not let your clients miss this one, just outstanding.