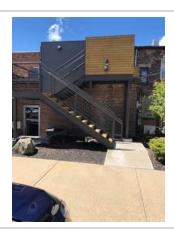

### Description

There is no doubt that this is the finest and most up to date buildout for any office space in Berea that this agent has ever seen. Outstanding finishes, Break Room, Private offices 3, common areas, and new restrooms. Not to mention the 200 sf private OUTSIDE DECK on the rear of the space. This is the dream office space you have been looking for. Absolutely move in ready and get started tomorrow. Seriously the best space in Berea. This is the kind of space you would expect on Rockside Road in a Class A building for 2 times the price we are asking. Front street entrance on the front of the building and rear entrance to the Municipal parking lot off the private Deck. Do not let your clients miss this one, just outstanding.